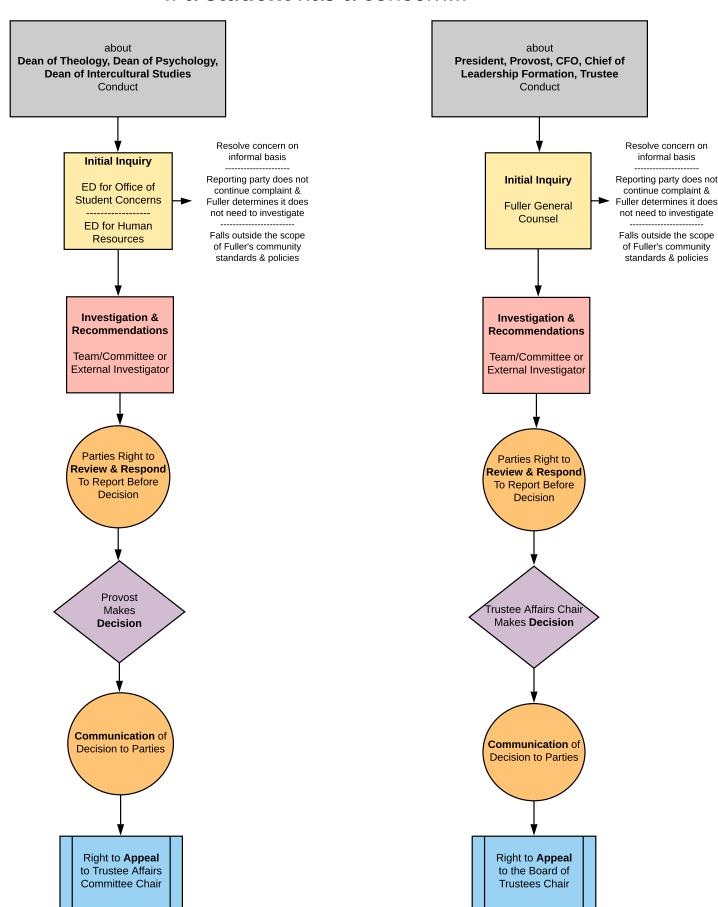

olution Process**

Applies to Community Standards, Sexual Harassment, Unlawful Discrimination, Unlawful Harassment, Sexual Misconduct, Retaliation Fuller Theological Seminary (revision date 3-29-2018)

# If a student has a concern...



#### **Overview of Student Complaint Resolution Process**

Applies to Community Standards, Sexual Harassment, Unlawful Discrimination, Unlawful Harassment, Sexual Misconduct, Retaliation Fuller Theological Seminary (revision date 3-29-2018)

## If a **student** has a concern...



#### **Overview of Student Complaint Resolution Process**

Applies to Community Standards, Sexual Harassment, Unlawful Discrimination, Unlawful Harassment, Sexual Misconduct, Retaliation Fuller Theological Seminary (revision date 3-29-2018)

### If a **student** has a concern...