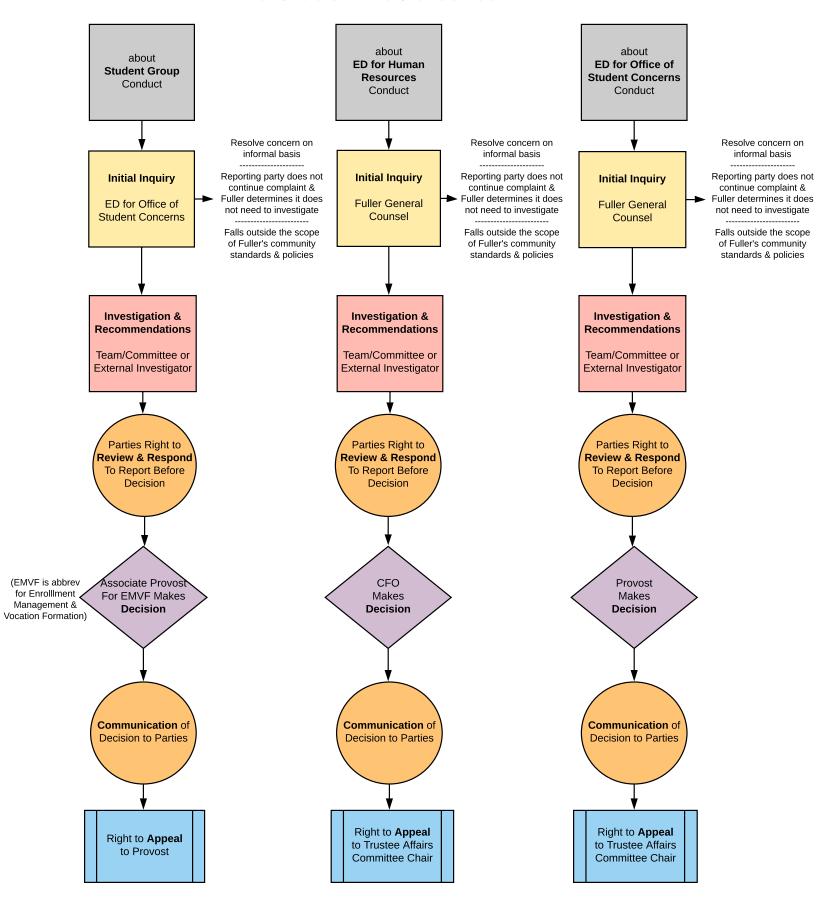

## If a **student** has a concern...

#### **Overview of Student Complaint Resolution Process**

Applies to Community Standards, Sexual Harassment, Unlawful Discrimination, Unlawful Harassment, Sexual Misconduct, Retaliation Fuller Theological Seminary (revision date 3-29-2018)

### If a **student** has a concern...