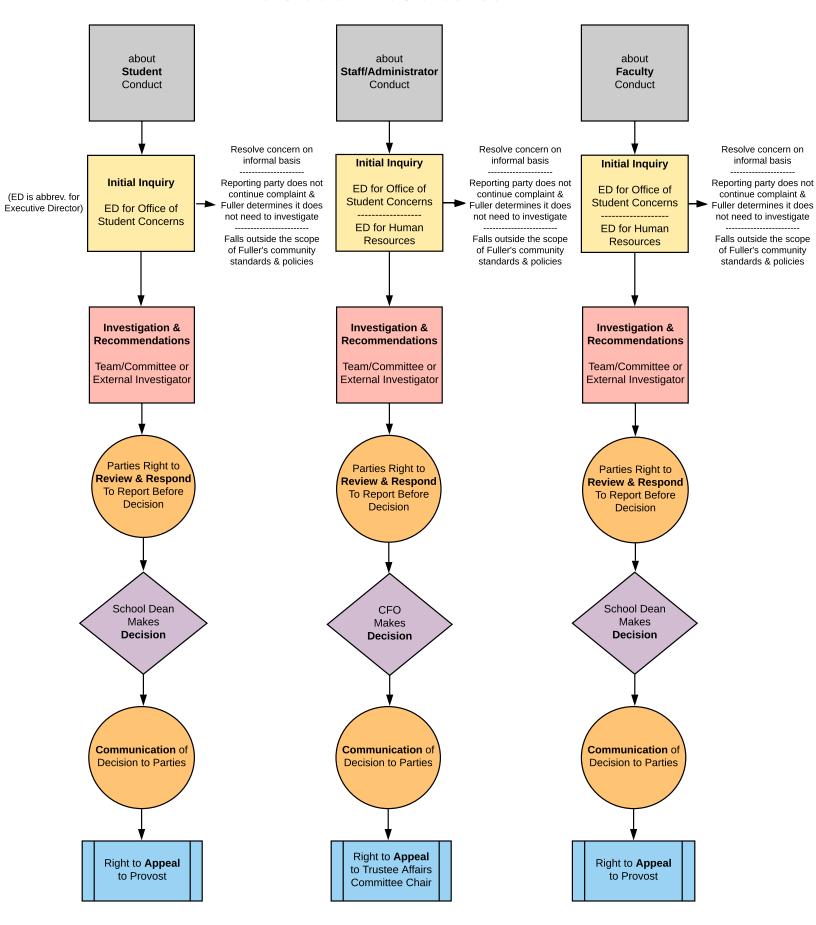

## **Overview of Student Complaint Resolution Process**

Applies to Community Standards, Sexual Harassment, Unlawful Discrimination, Unlawful Harassment, Sexual Misconduct, Retaliation Fuller Theological Seminary (revision date 3-29-2018)

# If a student has a concern...

#### **Overview of Student Complaint Resolution Process**

Applies to Community Standards, Sexual Harassment, Unlawful Discrimination, Unlawful Harassment, Sexual Misconduct, Retaliation Fuller Theological Seminary (revision date 3-29-2018)

## If a **student** has a concern...