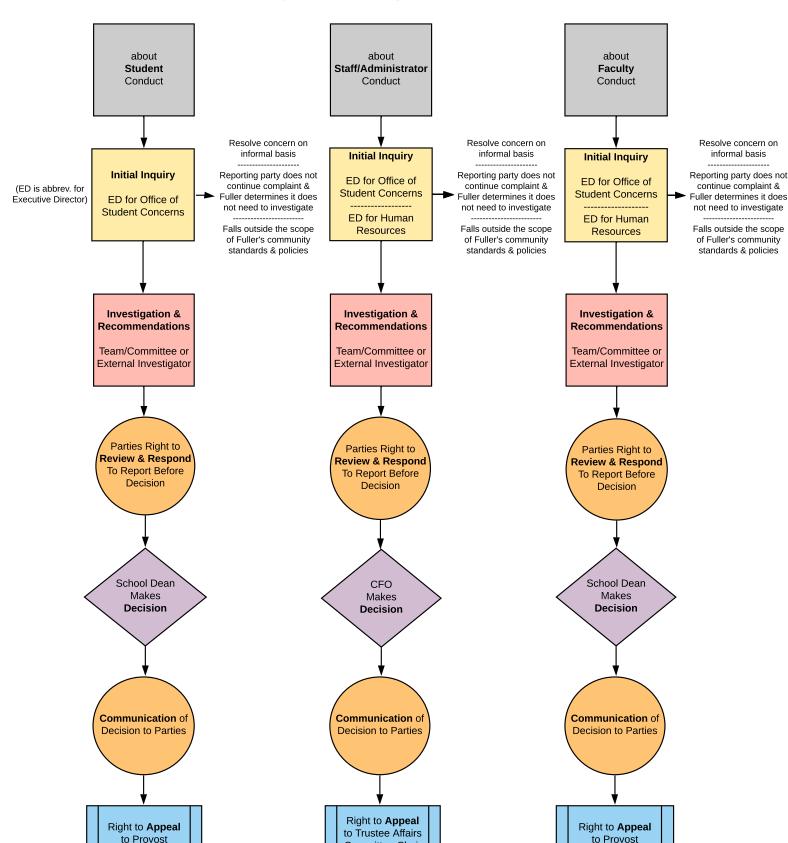

## <u>Overview of Student Complaint Resolution Process</u>

Applies to Community Standards, Sexual Harassment, Unlawful Discrimination, Unlawful Harassment, Sexual Misconduct, Retaliation Fuller Theological Seminary (revision date 3-25-2019)

## If a **student** has a concern...