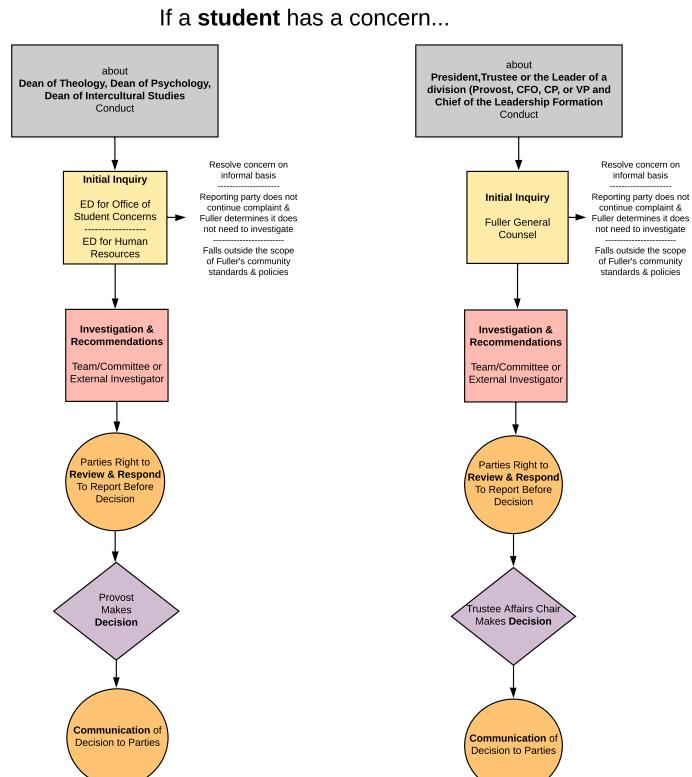

## If a **student** has a concern...

## Fuller Theological Seminary (revision date 3-25-2019)

**Overview of Student Complaint Resolution Process** Applies to Community Standards, Sexual Harassment, Unlawful Discrimination, Unlawful Harassment, Sexual Misconduct, Retaliation

Right to **Appeal** 

to the Board of

Trustees Chair

Right to **Appeal** 

to Trustee Affairs

Committee Chair