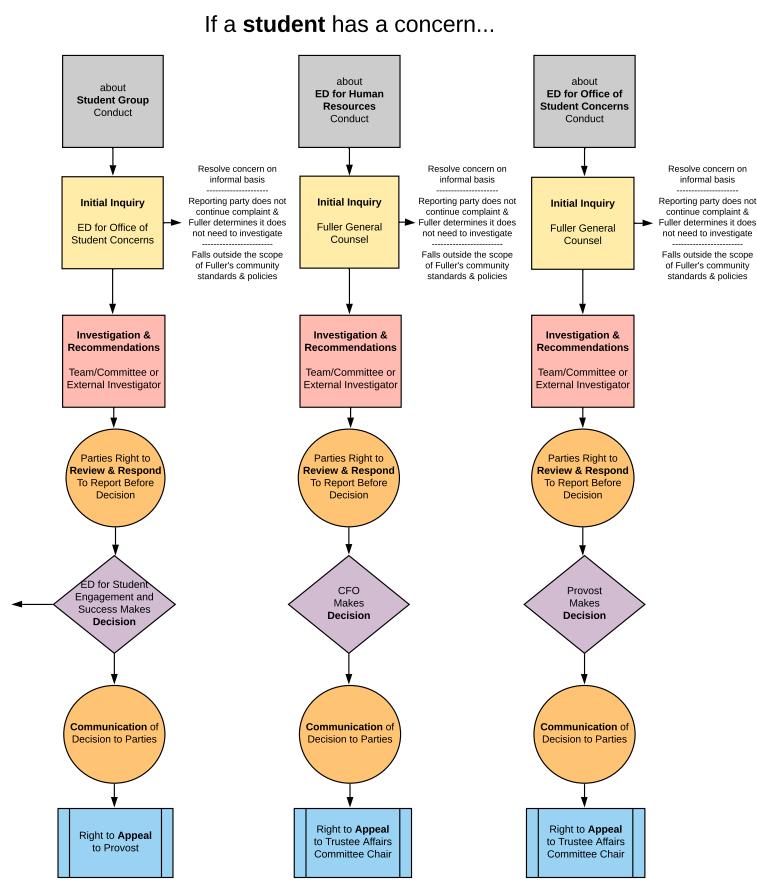

## If a **student** has a concern...

## <u>Overview of Student Complaint Resolution Process</u>

Committee Chair

Applies to Community Standards, Sexual Harassment, Unlawful Discrimination, Unlawful Harassment, Sexual Misconduct, Retaliation Fuller Theological Seminary (revision date 3-25-2019)