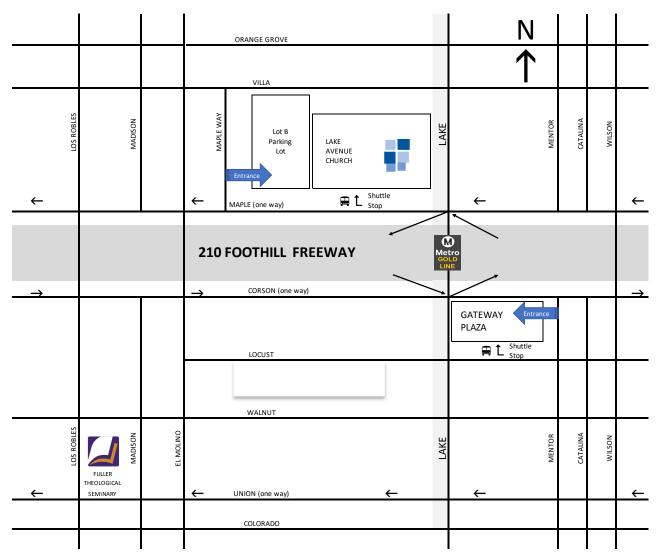

Map NOT to scale. Not all streets are represented.

**Primary Parking: Gateway Plaza** \* Enter from Mentor \* No trucks or vans Please allow at least 15 minutes to park and get to the church (shuttle provided)

**RESTRICTED Parking: West Lot and underground parking** \* ONLY for those with handicapped permits, Fuller Faculty and Trustees, Lake Ave Church employees, Commencement Staff, and first-come, first-served graduates while space is available. Enter from Maple Way.

## Please:

**Carpool** to reduce parking time for yourself and others, and reduce the cost to Fuller

**Respect** the need for Lake Avenue Church to maintain good relationships with its neighbors (and avoid the possibility of your car being ticketed and/or towed):