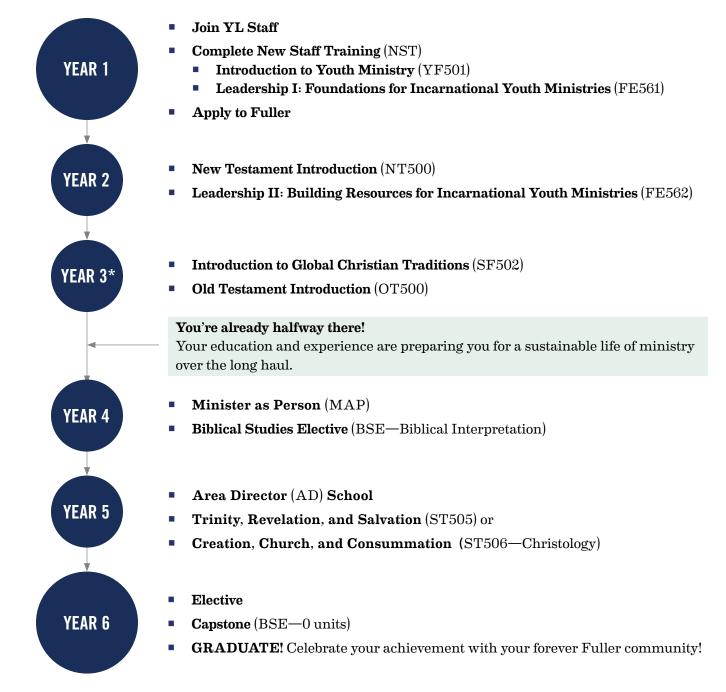

## **L younglife U**FULLER

Fuller's MA in Ministry Leadership (MAML) is a degree program offered in partnership with Young Life that leverages YL's required co-curricular activities alongside the richness and academic rigor of Fuller course offerings. This 48-unit (12-course) degree is available in several different modalities: fully online, hybrid, oncampus, or combined with courses offered by the YL Training Department. Here's an overview of your path to a master's degree while serving with Young Life.